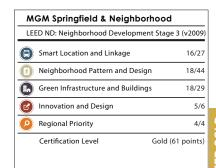

#### MGM Springfield Overall Site

MGM Resorts chose to redevelop the site on which MGM Springfield stands as part of our long-term commitment to Corporate Responsibility: we took a brownfield site hit by a tornado in 2011 and created a humanscale, compact and walkable development with a light touch on the urban fabric.

We also pursued LEED for Neighborhood Development and achieved LEED Gold.