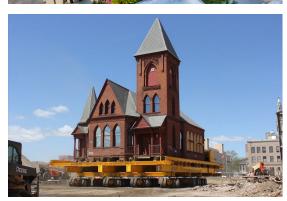

## Adaptive Reuse

As part of our commitment to historic preservation we adapted many existing building and interior structures for reuse instead of demolishing them. This approach was followed at 95 State Street and other parts of the resort, including the Armory and the Springfield Chapel.

# **MGM Springfield Chapel**

The French Congregational Chapel which was originally built in 1887 was moved in its entirety to a new location on the MGM Springfield site.

With careful planning most of the exterior and over 90% of the interior was preserved. The building was upgraded with new floors and high-efficiency windows and lights.